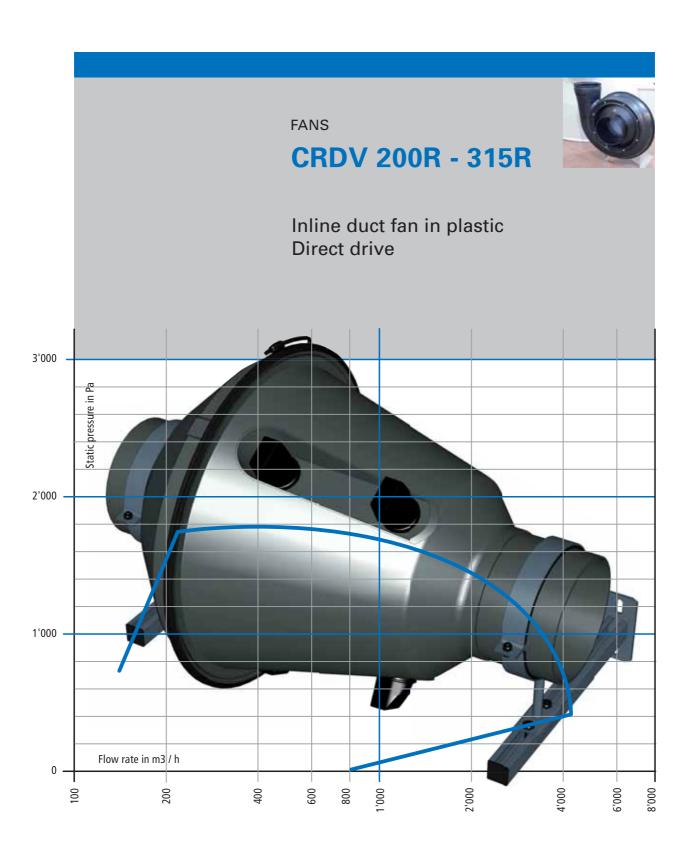

Performance Flow rate: min. 340 m3/h to max. 5'600 m3/h

Static pressure: min. 50 Pa to max. 1'700 Pa

Efficiency: max. 40 % Connection-Ø: 200, 250, 315mm

Housing - Solid design - Thermoformed

- Machined

- Available in: PPs, PPs-el